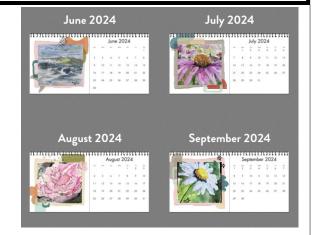

## Pamela Dulaff - Fine Art 2024 Desk Flip Calendars

AVAILABLE NOW!! A special 2024 Fine Art Desk Flip Calendar (5" x 10") with glossy heavy card-stock pages is ready to ship! The free standing Desk Flip calendar #24DFC-FA is \$12 each (+ \$3.50/ calendar for shipping/handling within US). OUS shipping/handling will be determined based on location. A different picture for each month, one month per page. Enjoy a variety of some of my favorite paintings painted in 2023. Slightly larger in size than previous years due to changing print shop vendor.

Consider purchasing a calendar as a gift for yourself or for someone else. It is a perfect "gift" to place by your computer or phone. It is both pretty and practical, serving as a quick-glance calendar with gorgeous art displayed on it.